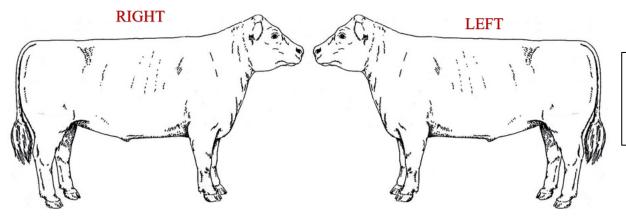

## **Location of Administration**

For each product administered, list the information indicated in the table below. Use the product number assigned to the product from your table (1,2,3,4 etc.) to indicate site of administration on the drawing.